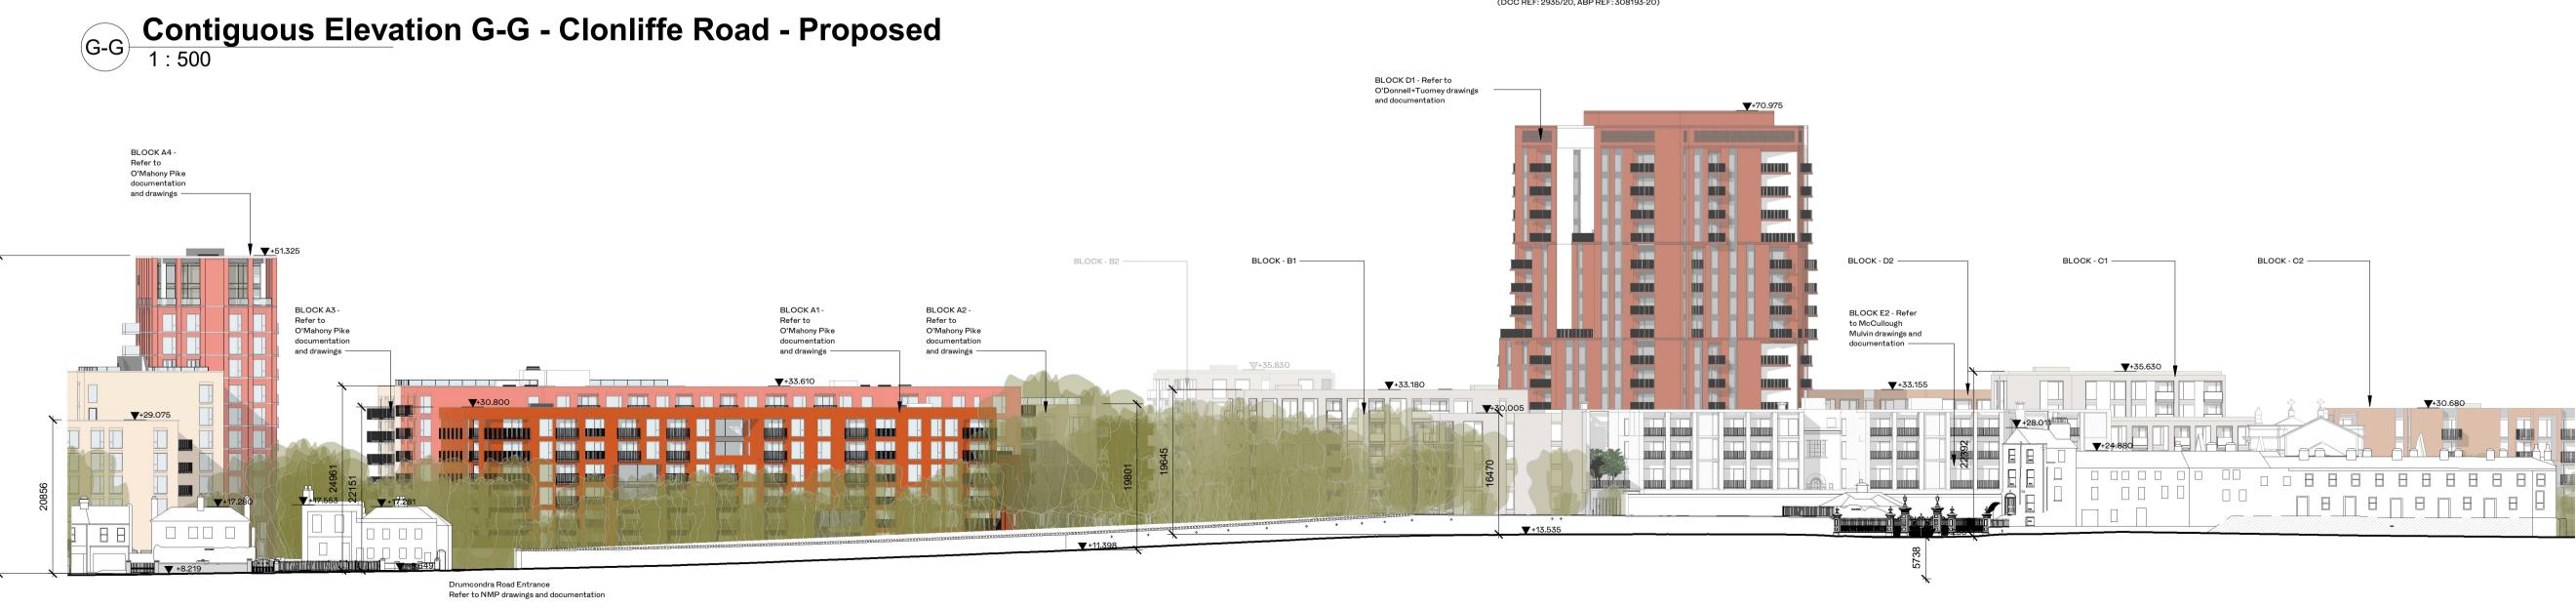

## DRAWING **Contiguous Elevations - Proposed**

Holy Cross College, Clonliffe Road, Dublin 3 and Drumcondra Road Lower, Drumcondra, Dublin 9

LOCATION

Holy Cross College SHD

PROJECT NAME

CWTC Multi Family ICAV acting on behalf of its sub-fund DBTR DR1 Fund

ALL DIMENSIONS TO BE CHECKED ON SITE **A1** NO DIMENSIONS TO BE SCALED FROM THIS DRAWING DRAWING IS TO BE READ IN CONJUNCTION WITH RELEVANT CONSULTANTS DRAWINGS **KEY PLAN** 

GG