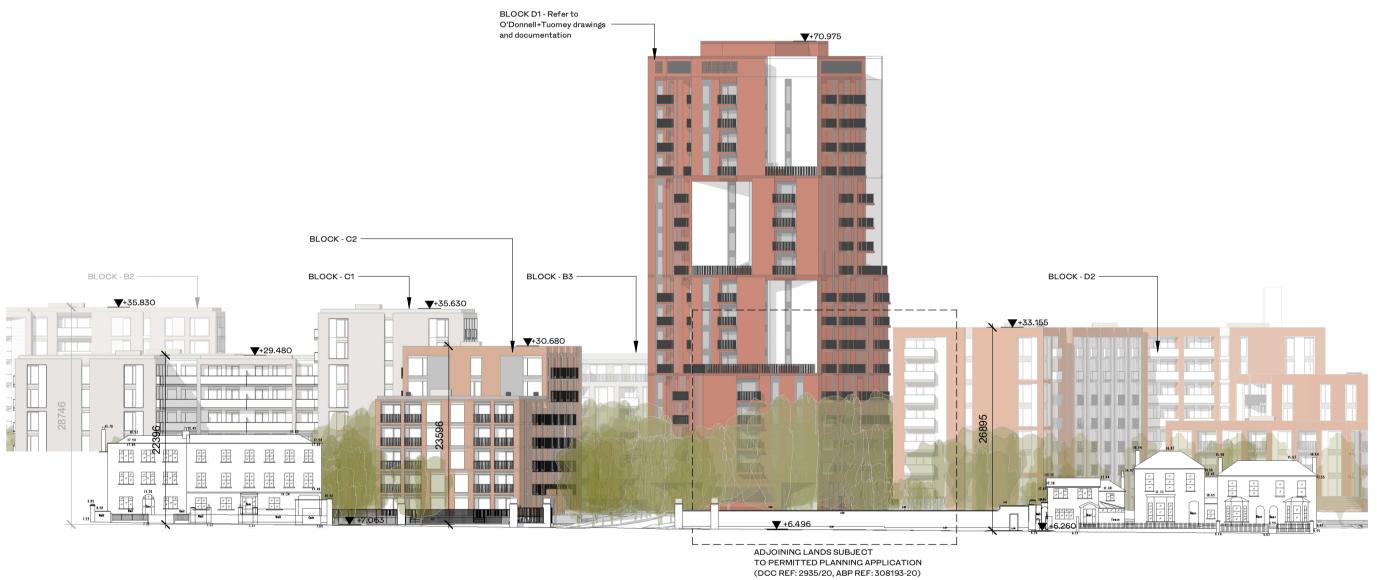

## DRAWING **Contiguous Elevations - Proposed**

Holy Cross College, Clonliffe Road, Dublin 3 and Drumcondra Road Lower, Drumcondra, Dublin 9

LOCATION

Holy Cross College SHD

PROJECT NAME

CWTC Multi Family ICAV acting on behalf of its sub-fund DBTR DR1 Fund

ALL DIMENSIONS TO BE CHECKED ON SITE **A1** NO DIMENSIONS TO BE SCALED FROM THIS DRAWING DRAWING IS TO BE READ IN CONJUNCTION WITH RELEVANT CONSULTANTS DRAWINGS **KEY PLAN** 

GG