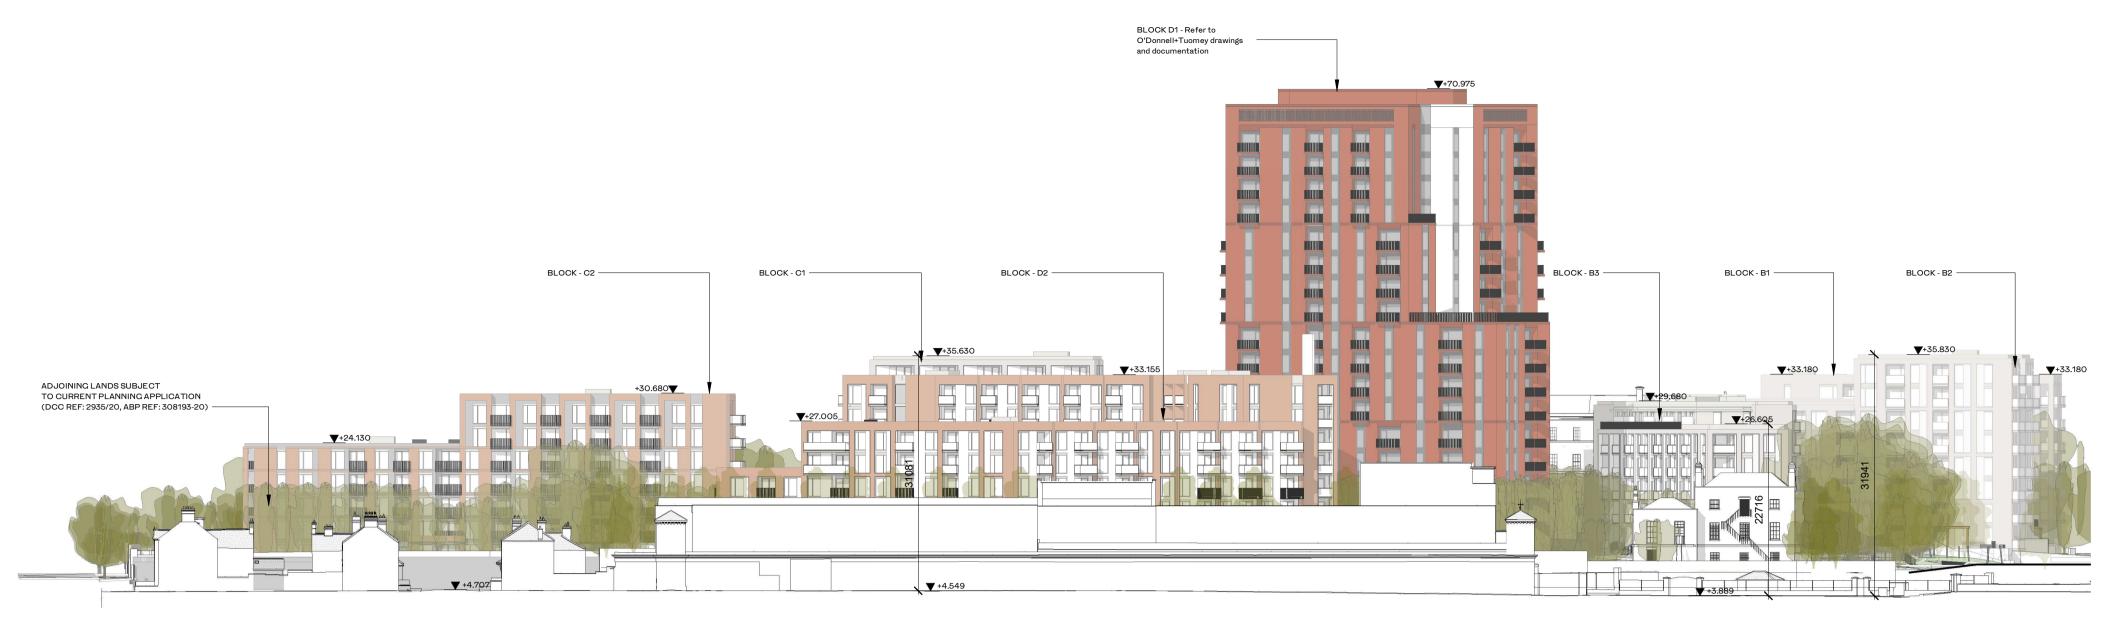

## DRAWING **Contiguous Elevations - Proposed**

Holy Cross College, Clonliffe Road, Dublin 3 and Drumcondra Road Lower, Drumcondra, Dublin 9

LOCATION

Holy Cross College SHD

PROJECT NAME

CWTC Multi Family ICAV acting on behalf of its sub-fund DBTR DR1 Fund

ALL DIMENSIONS TO BE CHECKED ON SITE **A1** NO DIMENSIONS TO BE SCALED FROM THIS DRAWING DRAWING IS TO BE READ IN CONJUNCTION WITH RELEVANT CONSULTANTS DRAWINGS **KEY PLAN** 

GG